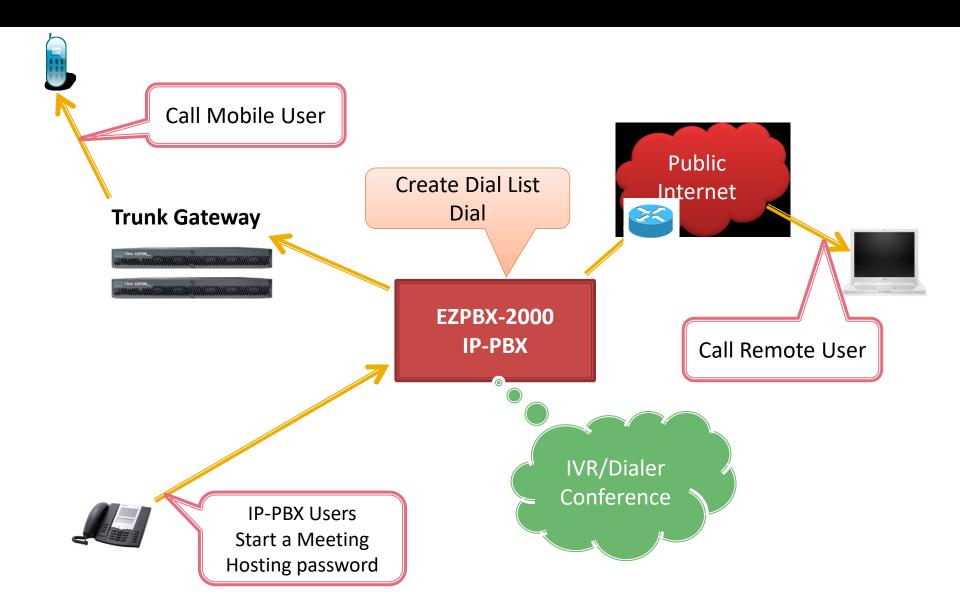

## **Dialing Out Conference**

#### **Conference Service**

- Up-to 32 Participants Conference
- Support Multi-languages
- Incoming Calls Limitation
- Support Meeting Me Conference
  - Hosting/Participant Password
  - Join/Quit Announcement
  - Support Company-wide/Global Conference Room Number
- Support Dialing Out Conference
  - Hosting Password
  - Participant List Building/Calling
  - Join/Quit Announcement
  - Unavailable Announcement
  - Add Participant within Conference