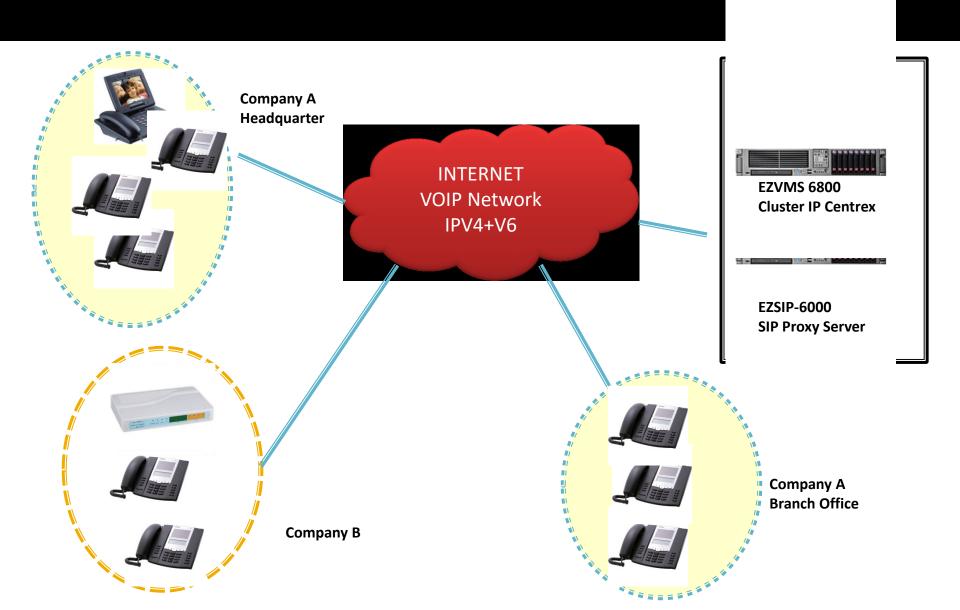

## EZVMS-6800 IPV4+V6 Dual IP Centrex Server

Release 4.0 (2024)



#### EZSIP-6000+EZVMS-6800 Architecture



#### **Highlights**

- Support IPv4 and IPv6 SIP Calls Simultaneously
- Support Multi-Company & Multi-Language
- Auto Attendant Service/AA Call Flow Editor
- Voice Mail Service/MWI/Email Notice
- Music On Hold
- 32 Parties Conference Room
  - Meeting Me Conference
  - Dialing Out Conference (Adhoc & Auto Dial Out)
- Upto 64 Parties Broadcasting Service
- Support G.711, G.729A\*, GSM and G.722
- Smart Calling Feature (Optional)
- Auto Provisioning EZSIP-6000
- Running under Off-the-Shelf Server and 64 bits Linux

## **Company Oriented Design**

- Max Extension Per Company
- Company Mail Server & Notice
- Music On Hold Prompt
- Auto Attendant Call Flow
- Company or DID based AA
- AA Prompts Management
- DID Routing Number
- Support Company Manager
- Extension Web Login
- Distinct Ringing
-