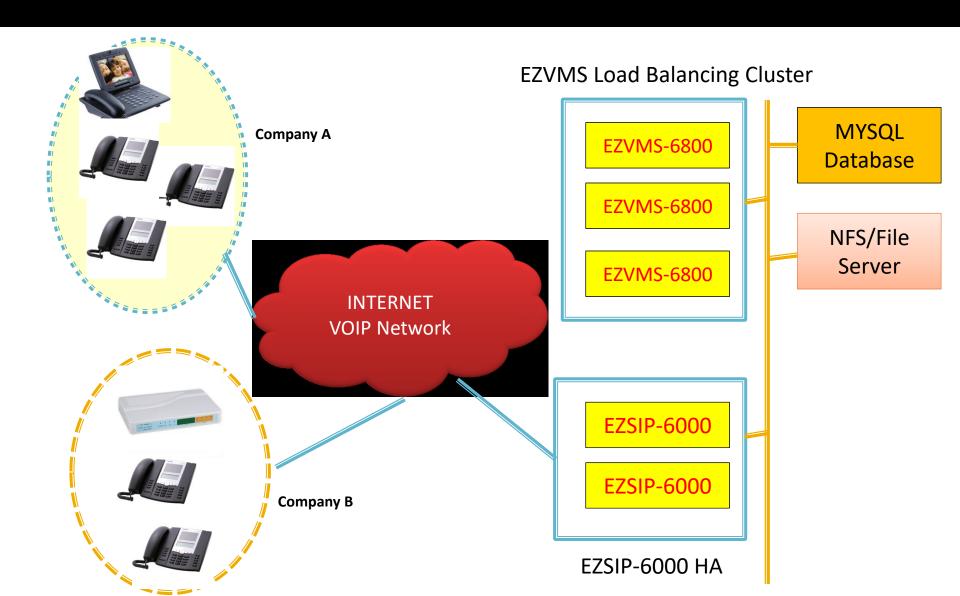

-Company & Multi-Language
- Auto Attendant Service/AA Call Flow Editor
- Voice Mail Service/MWI/Email Notice
- Music On Hold
- 32 Parties Conference Room
  - Meeting Me Conference
  - Dialing Out Conference (Adhoc & Auto Dial Out)
- Upto 64 Parties Broadcasting Service
- Support G.711, G.729A\*, GSM and G.722
- Smart Calling Feature (Optional)
- Auto Provisioning EZSIP-6000
- Running under Off-the-Shelf Server and 64 bits Linux

## **Company Oriented Design**

- Max Extension Per Company
- Company Mail Server & Notice
- Music On Hold Prompt
- Auto Attendant Call Flow
- Company or DID based AA
- AA Prompts Management
- DID Routing Number
- Support Company Manager
- Extension Web Login
- Distinct Ringing
- Support VIP/Black List
- Short Code Calling & BLF

## **EZVMS Cluster Architecture**



#### **Auto Attendant Service**

- Support Multi-languages/Multiple Offices
- Support Company or DID based AA
- Graphic Attendant Flow Editor
- Company Oriented Call Flow
- Up-to 3 Time Segments
- Separate Working/Off-Time/Holiday Operator
- Working/Off-Hours/Priority/Special Working Day/Holiday Flow
- Black List/VIP Filter & Flow
- Support Abbreviate Dialing/Schedule Called Group
- Incoming Calls Limitation
- Access to Voice Mail/ Meeting Me Conference
- Outgoing Calling (Password Protect)
- Auto/Manual Switch Working Mode from CPE

#### **Call Flow Editor**



- Company Based Flow
- Company Prompts
- Menu Oriented
- Easy Setting
- Template Copy
- Company Copy
- Menu Copy

#### **Voice Mail Service**

- Support Multi-languages
- Incoming Calls Limitation
- Support Message Detail
- Voice