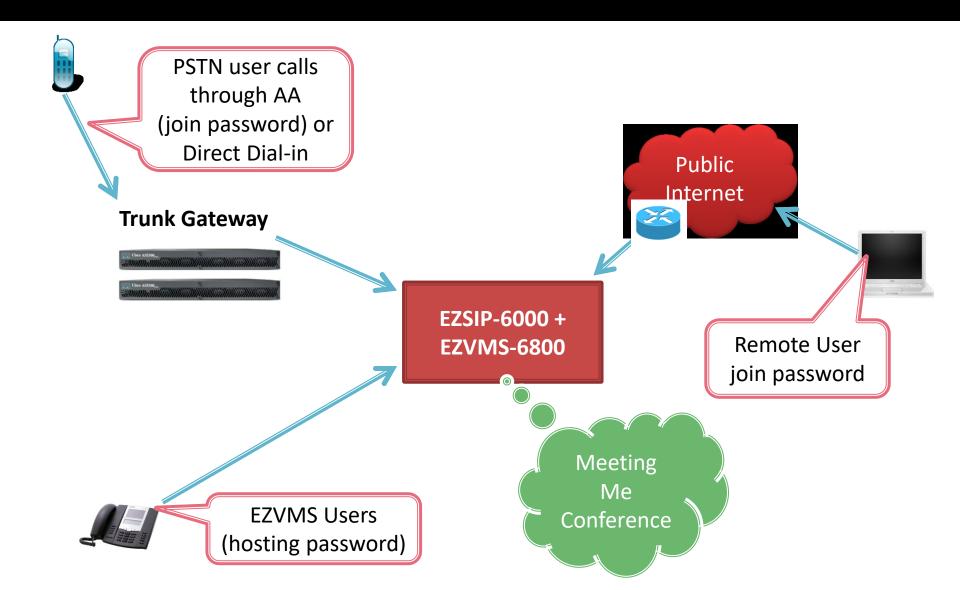

## **Meeting Me Conference**

#### **Conference Service**

- Up-to 32 Participants Conference
- Support Multi-languages
- Incoming Calls Limitation
- Support Meeting Me Conference
  - Hosting/Participant Password
  - Join/Quit Announcement
  - Support Company-wide/Global Conference Room Number
- Support Dialing Out Conference
  - Hosting Password
  - Participant List Building/Calling
  - Join/Quit Announcement
  - Unavailable Announcement
  - Add Participant within Conference