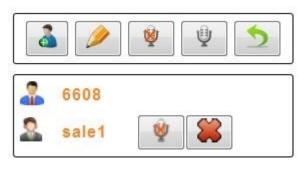

## **Meeting Me Conference**

#### Smart Calling Module (optional)

- Web Technologies
- Compatible with iPad, iPhone or Android
- Personal Phone Book
- Forward Calls to your Mobile
- Call Your Customer through IP-PBX
- Create Conference through IP-PBX
- Meeting Conference Monitor
- Conference Control/Monitor
  - Mute, Hand-up, Disconnect, Add