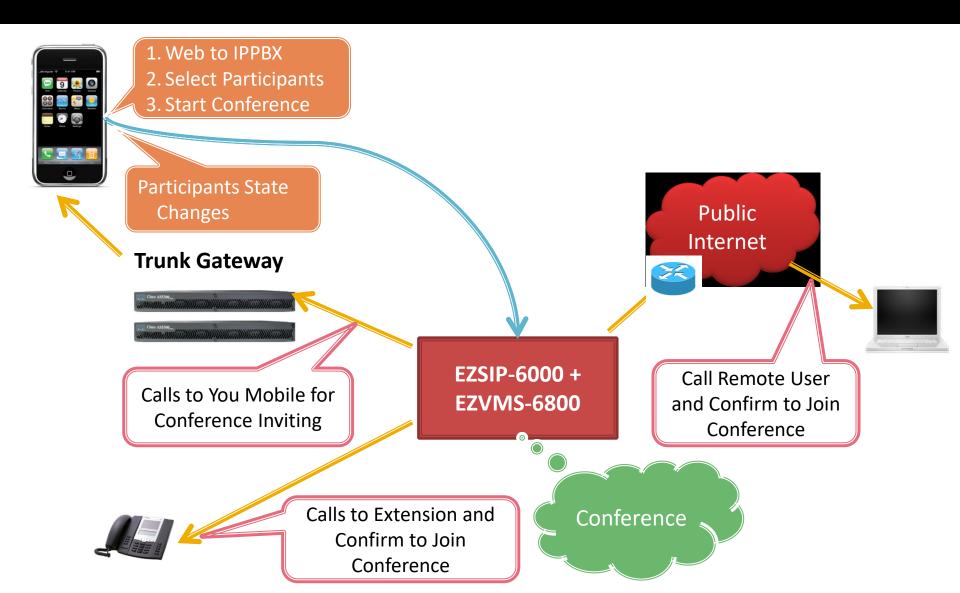

#### Smart Calling Module (optional)

- Web Technologies
- Compatible with iPad, iPhone or Android
- Personal Phone Book
- Forward Calls to your Mobile
- Call Your Customer through IP-PBX
- Create Conference through IP-PBX
- Meeting Conference Monitor
- Conference Control/Monitor
  - Mute, Hand-up, Disconnect, Add

## **Smart Calling**