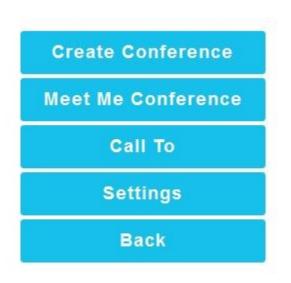

## **Smart Calling**

## **Smart Calling**

**Create Conference** 

Meeting Me Conference

Main Menu

Call To

Settings