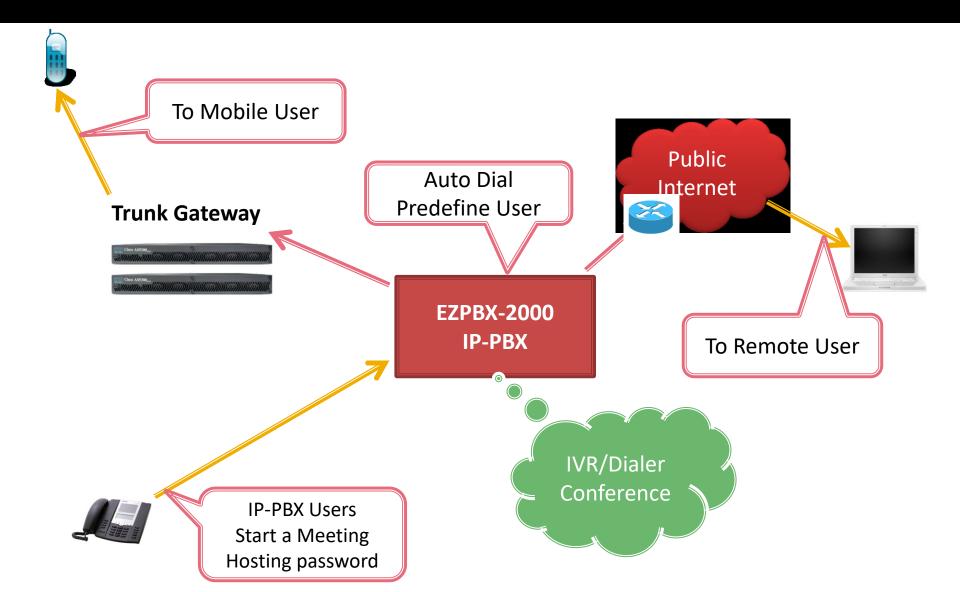

## **Dialing Out Conference**

#### **Conference Service**

- Up-to 32 Participants Conference
- Support Multi-languages
- Incoming Calls Limitation
- Support Meeting Me Conference
  - Hosting/Participant Password
  - Join/Quit Announcement
  - Support Company-wide/Global Conference Room Number
- Support Dialing Out Conference
  - Hosting Password
  - Participant List Building/Calling
  - Join/Quit Announcement
  - Unavailable Announcement
  - Add Participant within Conference