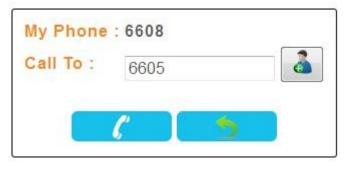

## **Smart Calling**

## **Smart Calling**

**Create Conference** 

Meeting Me Conference

Main Menu

Call To

Settings