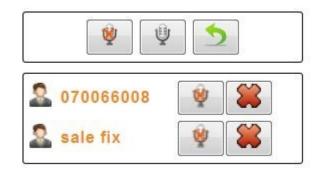

## **Ad-hoc Conference**

## **Dialing Out Conference**

#### Smart Calling Module (optional)

- Web Technologies
- Compatible with iPad, iPhone or Android
- Personal Phone Book
- Forward Calls to your Mobile
- Call Your Customer through IP-PBX
- Create Conference through IP-PBX
- Meeting Conference Monitor
- Conference Control/Monitor
  - Mute, Hand-up, Disconnect, Add