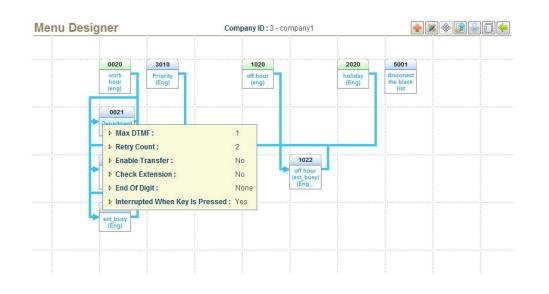

#### **Call Flow Editor**

- Company Based Flow
- Company Prompts
- Menu Oriented
- Easy Setting
- Template Copy
- Company Copy
- Menu Copy